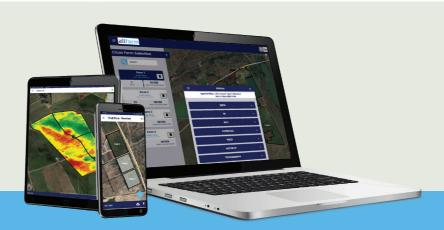

## AllFarm, shaping the future

AllFarm is Yara's unique application that allows the producer and his agronomist to integrate data from different sources onto one platform.

The AllFarm platform enables a user to work with data on field level, per farm, per producer, per region.

By further use of the remote sensing data as added value to the user, real time data gets turned into information that becomes actionable in time.

AllFarm is a unique application that allows the producer and his agronomist to integrate data from different sources This information can then be applied to mitigate risk.

### Characteristics

- Offline capability
- Base Functionality include low resolution NDVI
- Advanced Features include high resolution NDVI and much more
- All available on web, Android and iOS

#### Benefits

- Further exploiting remote sensing data
- Includes high resolution NDVI images to show variation over time
- Hotspot maps indicates differences in growth between two specific dates
- Crop growth warning model is a fully automated warning model of impactful changes during the growing season on per field basis